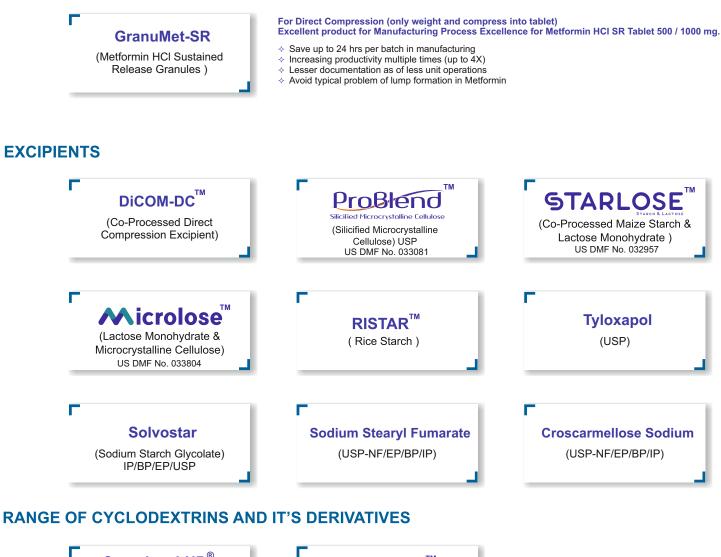

### **CO PROCESSED GRANULES**

Complexol-HP<sup>®</sup> (Hydroxypropyl Betadex) USP-NF/Ph.Eur./BP US DMF No. 23816 Injectable / Oral Grade

Complexol-B<sup>™</sup> (Betadex) USP-NF / Ph. Eur. / BP / IP