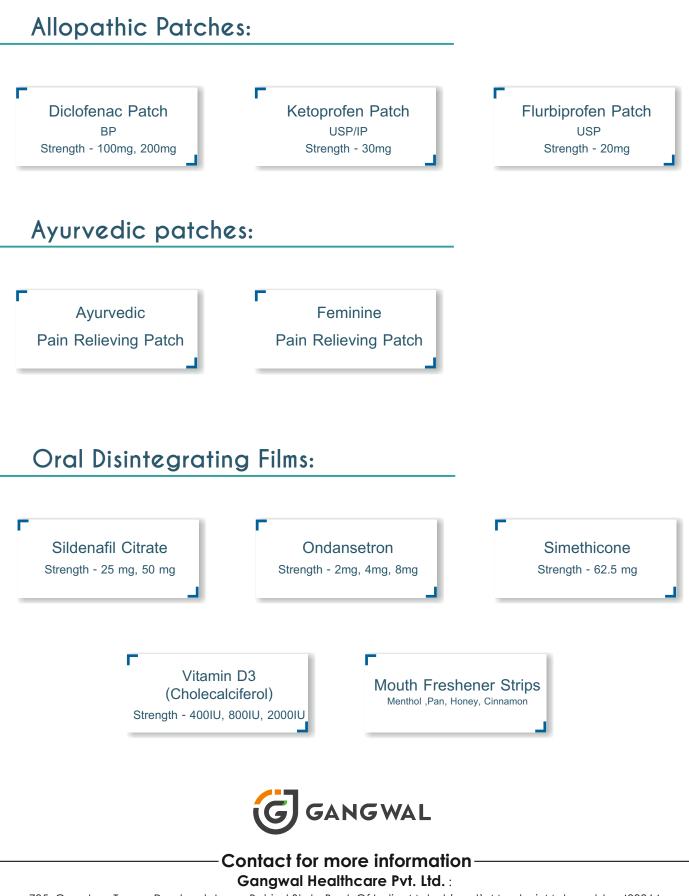

|
| Vildagliptin DC Granules         | Telmisartan DC Granules             | Amlodipine DC Granules                 |
| Diclofenac Sodium DC<br>Granules | Divalproex Sodium SR<br>DC Granules | Metoprolol Succinate SR<br>DC Granules |



## Nutraceutical Ingredient

- 1. L-carnitine L-tartrate (LCLT)
- 2. 10 % 20% & 30% DHA Powder
- 3. 50 % Vitamin E Powder
- 4. Beta Carotene 10% & 20% Powder
- 5. 50 % Flaxseed powder
- 6. Glutathione Powder

# Nutraceutical Finished Formulation

- 1. Astaxanthin 4mg Tablet
- 2. Ashwagandha 500mg Capsule
- 3. L- Tryptophan Peptide 500mg Capsule
- 4. Multivitamin Capsule



EXTRACTS

Organic Wheat Grass Powder Organic Barley Grass Powder Organic Alfalfa Powder Organic Moringa Powder Spinach Powder Vegan Coconut Powder Bamboo Shoot Extract Green tea Extract



705, Quantum Tower, Rambagh Lane, Behind State Bank Of India, Malad (west), Mumbai, Maharashtra 400064 CIN : U85300MH2021PTC359879, Tel.: 022 2888 8567, Email: info@gangwalhealthcare.com