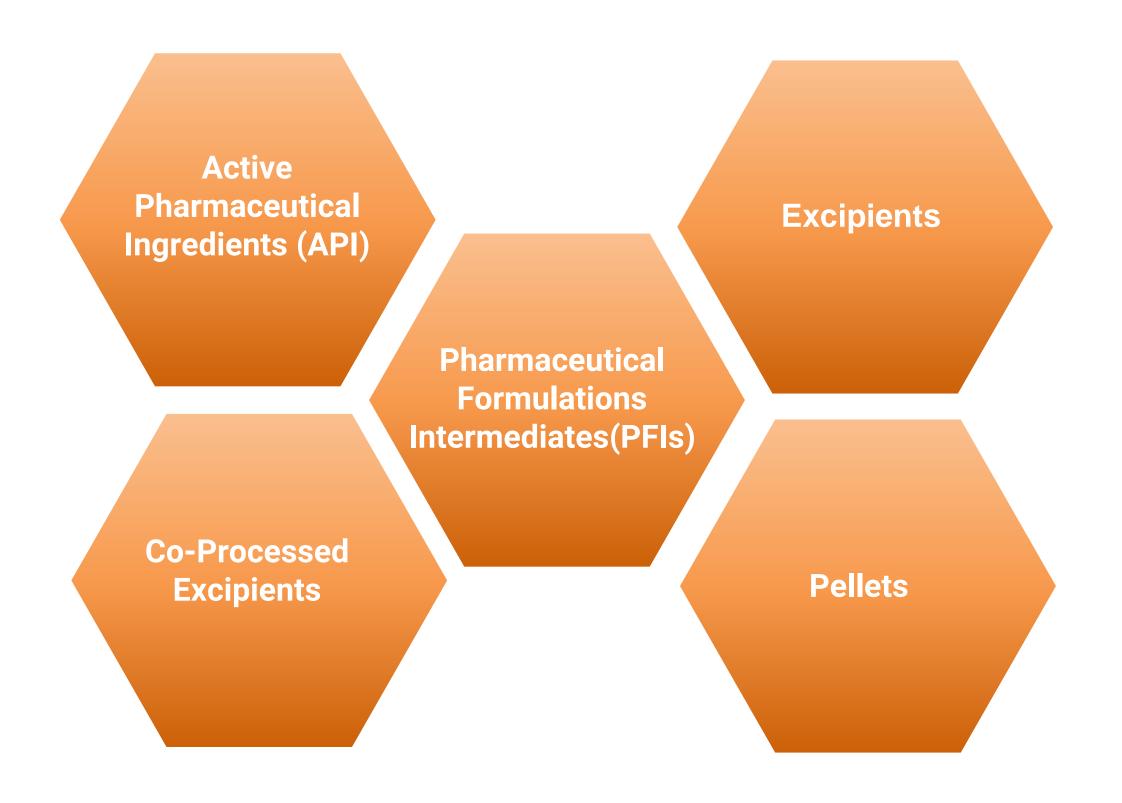

#### **Active Pharmaceutical Ingredients (API)**

- Isoxsuprine Hydrochloride
- Timolol Maleate
- Salmeterol Xinafoate
- Formoterol Fumarate
- Modafinil
- L Carnitine L Tartrate

#### **Excipients**

**Super Disintegrant** 

- Sodium Starch Glycolate
- Cross Carmellose Sodium (In Pipeline)

**Binder** 

- Innogel 9500
- Innogel 9000
- Rice Starch

**Sweeteners** 

- Sucralose
- Acesulfame Potassium
- Neotame

#### **Co-Processed Excipients**

- ProBlend®, ProBlend-HD, ProBlend-LD
- STARLOSE®
- MICROLOSE®
- DiCOM-DC® PL009 P60
- DiCOM-DC® PL005
- DiCOM-DC® SP204
- DiCOM-DC® SR300
- DiCOM-DC® S-604
- DiCOM-DC® S-Star

#### **Pharmaceutical Formulation Intermediates**

#### **Pellets**

**Gellets-P®** 