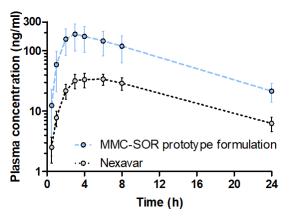

# In vivo (example)

The Pharma MMC sorafenib formulation (MMC-SOR) results in >500% in vivo PK AUC compared to NEXAVAR®.