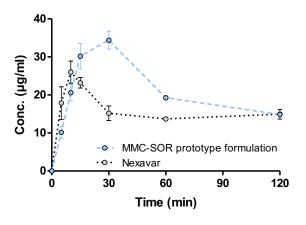

#### **Drug Product offering exemplified**

Sorafenib loaded onto Pharma MMC in an amorphous state exhibit faster release and absorption leading to better bioavailability compared to NEXAVAR® (commercial Rx).

# In vitro (example)

- Fast dissolution leading to supersaturation from all tested formulations
- Higher and slightly stabilized supersaturation for prototype formulation
- Recent MMC development: Further improved of dissolution profile and Cmax