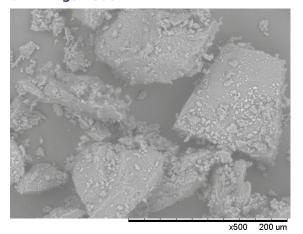

#### SEM image x 500

Lactalpha is a range of pharmaceutical grade milled and sieved lactose monohydrate. Lactalpha can easily be used for your OSD applications, in tablets from wet or dry granulation, capsules and sachets.