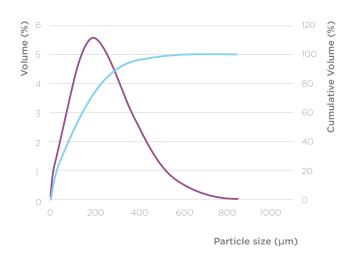

#### **Particle Size Distribution**

**PSD** by laser diffraction (indicative values)

#### **Laser diffraction**

**D10:** 10 μm **D50:** 110 μm **D90:** 290 μm

#### Air jet sieve

<63 µm: ≤40% <150 µm: 60-80% <250 µm: ≥95%

volume

cumulative volume