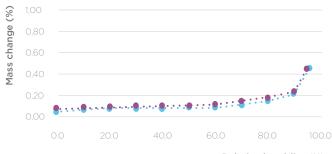

### Low water absorption for high stability

Sorption isotherm at 25°C

Relative humidity (%)

Lactalpha 100 sorption isotherm at 25°C, measured by SPSx-1 $\mu$  vapor sorption analyzer.

At 25°C, Lactalpha 100 absorbs little water up to 90% relative humidity, and thus shows a great stability.